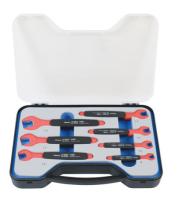

## Insulated Open Ended Spanner Set 7pc

Insulated open ended spanner set, for hybrid and electric vehicle servicing and maintenance, in a range of useful sizes from 8mm to 19mm, for live working up to 1000V AC/ 1500V DC. The spanners are both GS and VDE certificated and manufactured according to the IEC60900 standard for safe use in a high voltage environment. The sizes are clearly marked on the size for easy identification and are presented in a fitted carry case for safe storage.