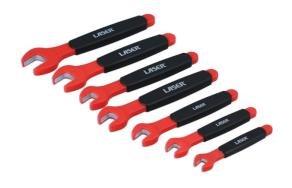

## Insulated Open Ended Spanner Set 7pc

Insulated open ended spanner set, for hybrid and electric vehicle servicing and maintenance, in a range of useful sizes from 8mm to 19mm, for live working up to 1000V AC/ 1500V DC. The spanners are both GS and VDE certificated and manufactured according to the IEC60900 standard for safe use in a high voltage environment. The sizes are clearly marked on the size for easy identification and are presented in a fitted carry case for safe storage.

## **Additional Information**

- Sizes: 8, 10, 12, 13, 14, 17, 19mm.
- IEC60900 for for live working up to 1000V AC / 1500V DC.
- · VDE certified insulated spanners.
- Manufactured from chrome vanadium.
- All spanners available individually, see Part Nos. 8720 (8mm), 8721 (10mm), 60913 (12mm), 8723 (13mm), 60915 (14mm), 60916 (17mm), 60917 (19mm).