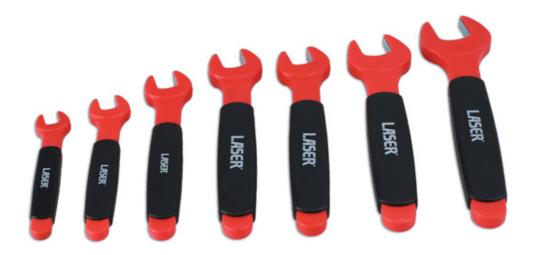

## Insulated Open Ended Spanner Set 7pc

Insulated open ended spanner set, for hybrid and electric vehicle servicing and maintenance, in a range of useful sizes from 8mm to 19mm, for live working up to 1000V AC/ 1500V DC. The spanners are both GS and VDE certificated and manufactured according to the IEC60900 standard for safe use in a high voltage environment. The sizes are clearly marked on the size for easy identification and are presented in a fitted carry case for safe storage.

## **Additional Information**

- Sizes: 8, 10, 12, 13, 14, 17, 19mm.
- IEC60900 for for live working up to 1000V AC / 1500V DC.
- · VDE certified insulated spanners.
- Manufactured from chrome vanadium.
- All spanners available individually, see Part Nos. 8720 (8mm), 8721 (10mm), 60913 (12mm), 8723 (13mm), 60915 (14mm), 60916 (17mm), 60917 (19mm).