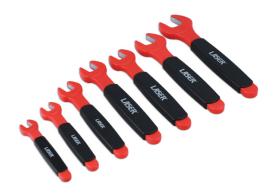

## Insulated Open Ended Spanner Set 7pc

Insulated open ended spanner set, for hybrid and electric vehicle servicing and maintenance, in a range of useful sizes from 8mm to 19mm, for live working up to 1000V AC/ 1500V DC. The spanners are both GS and VDE certificated and manufactured according to the IEC60900 standard for safe use in a high voltage environment. The sizes are clearly marked on the size for easy identification and are presented in a fitted carry case for safe storage.

## **Additional Information**

- Sizes: 8, 10, 12, 13, 14, 17, 19mm.
- IEC60900 for for live working up to 1000V AC / 1500V DC.
- · VDE certified insulated spanners.
- Manufactured from chrome vanadium.
- All spanners available individually, see Part Nos. 8720 (8mm), 8721 (10mm), 60913 (12mm), 8723 (13mm), 60915 (14mm), 60916 (17mm), 60917 (19mm).