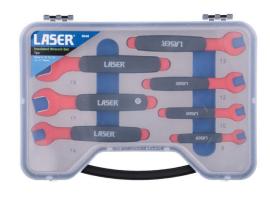

## Insulated Open Ended Spanner Set 7pc

Insulated open ended spanner set, for hybrid and electric vehicle servicing and maintenance, in a range of useful sizes from 8mm to 19mm, for live working up to 1000V AC/ 1500V DC. The spanners are both GS and VDE certificated and manufactured according to the IEC60900 standard for safe use in a high voltage environment. The sizes are clearly marked on the size for easy identification and are presented in a fitted carry case for safe storage.

## **Additional Information**

- Sizes: 8, 10, 12, 13, 14, 17, 19mm.
- IEC60900 for for live working up to 1000V AC / 1500V DC.
- · VDE certified insulated spanners.
- Manufactured from chrome vanadium.
- All spanners available individually, see Part Nos. 8720 (8mm), 8721 (10mm), 60913 (12mm), 8723 (13mm), 60915 (14mm), 60916 (17mm), 60917 (19mm).